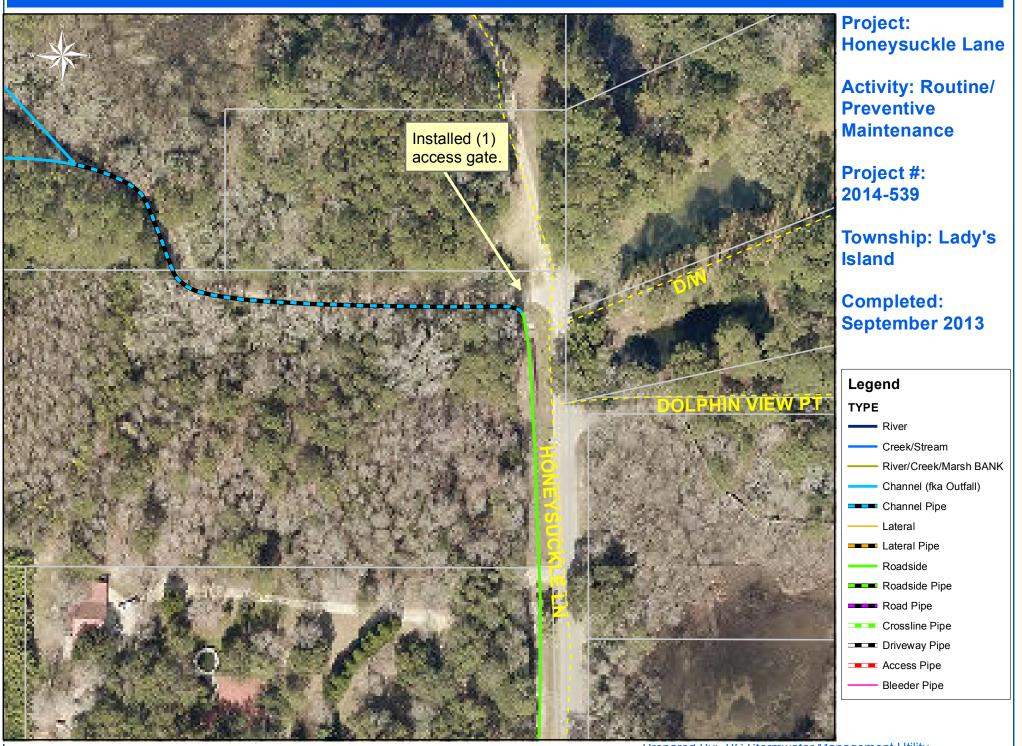

## Beaufort County Public Works Stormwater Infrastructure

Project Summary

Project Summary: Honeysuckle Lane

Narrative Description of Project:

Replaced (1) access gate.

Activity: Routine/Preventive Maintenance

(Pictures Not Available)

0 20 40 80 120 160 Feet

1 inch = 85 feet

Prepared By: BC Stormwater Management Utility Date Print: 10/15/13 File:C:/sethdata/projects/projectmaps/Honeysuckle Ln 2014-539